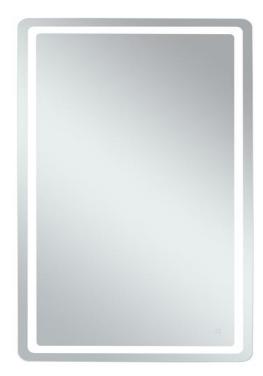

## **Genesis COLLECTION**

LED round corner mirror W42 x H72 31.9W color changing temperature4200K-6400K-3000K

Item No: MRE34272 Glossy white

## **Dimensions**

| length         | 72   |  |
|----------------|------|--|
| width          | 42   |  |
| height         | 1.3  |  |
| product weight | 73.3 |  |

**Specifications** 

| Specifications                 |                         |
|--------------------------------|-------------------------|
| Finish                         | 1 finish                |
| mount type                     | wall mounted            |
| shape                          | R corner                |
| orientation                    | horizontal and vertical |
| framed                         | no                      |
| material details               | Aluminum & Glass        |
| power source                   | hardwired               |
| lighted                        | yes                     |
| bulb type                      | led                     |
| magnifying                     | no                      |
| lumens                         | 2781.6                  |
| color temperature              | 4200K-6400K-3000K       |
| dimmable                       | yes                     |
| defogger                       | yes                     |
| storage included               | no                      |
| installation hardware included | yes                     |
| Warranty                       | 1 Year Limited          |
| Shipment Type                  | Small Parcel            |
|                                |                         |